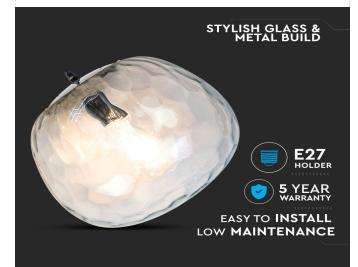

### LISTING DETAILS

Ean Code: 3800157621007

• Sturdy and durable Glass build • Designed with E27 holder (\*Bulb not included) • Maximum rated load: Max 60W watts • Suitable for hotels, residential, restaurants, commercial lighting etc.