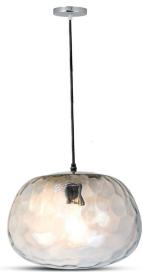

#### **TECHNICAL INFORMATION**

**FEATURES** 

• Elegant Transparent colour finish

| Rated Load:        | Max 60W     |  |
|--------------------|-------------|--|
| Unit Color:        | Transparent |  |
| Body Type:         | Glass       |  |
| Dimension:         | Ø250x1230mm |  |
| Installation Type: | Suspended   |  |

• Contemprorary design pendant lamp suited for modern interiors

# **GLASS METAL SERIES**

V-TAC's Decorative Lighting range is abundant with elegant and classy luminaries and fittings that provide customers with the ability to spruce up any location with limitless combinations of designs. Our lighting fixtures come with extended multi-year warranty, as well as unmatched support and quality.