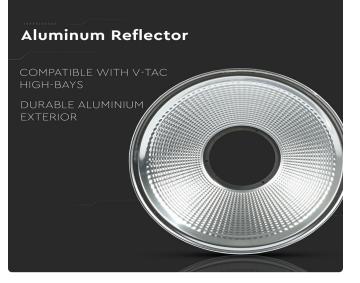

# **ALUMINIUM REFLECTOR 120**

V-TAC's LED Lighting range includes lighting that fulfills the needs of various end-users and industries, offering efficient and innovative products that provide modern solutions at an affordable price. We are proud to also provide an extended multi-year warranty on our products, as well as detailed support.

# Strong and sturdy Aluminium bodyEasy to install

• Recommended for use with V-TAC's Range of Reflector Highbays

• Aluminium Reflector that meet industry standards

www.vtacexports.com