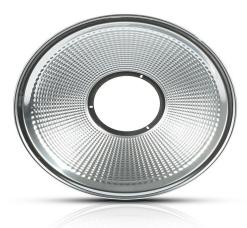

# **ALUMINIUM REFLECTOR 120**

V-TAC's LED Lighting range includes lighting that fulfills the needs of various end-users and industries, offering efficient and innovative products that provide modern solutions at an affordable price. We are proud to also provide an extended multi-year warranty on our products, as well as detailed support.

# Strong and sturdy Aluminium bodyEasy to install

• Recommended for use with V-TAC's Range of Reflector Highbays

• Aluminium Reflector that meet industry standards

www.vtacexports.com