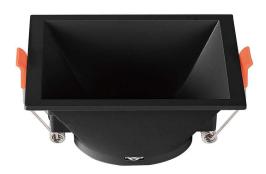

| TECHNICAL INFORMATION |            |  |
|-----------------------|------------|--|
| Shape:                | Square     |  |
| Unit Color:           | Black      |  |
| Body Type:            | PC         |  |
| Cutting Size:         | 83x83mm    |  |
| Dimension:            | 93x93x55mm |  |

### **FEATURES**

- Elegant Black colour finish
- Sturdy and durable PC build
- Compatible with GU10 Lamps (\*Lamp not included)
- Suitable for Recessed installation
- Applications Hotels, residential, restaurants, commercial lighting etc.