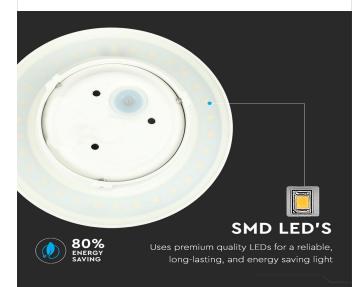

## **FEATURES**

- Splendid designs made of high endurance Die-Cast Aluminium material
- Ingress protection: (ip\_rating}
- Excellent heat dissipation
- $^{\bullet}\,$  Fitted with high quality SMD chips for better reliability and longer lifespan
- Perfect lighting option for landscapes, gardens, patios etc.

## **TECHNICAL INFORMATION**

| Watts:                 | 6                    |
|------------------------|----------------------|
| Lumens:                | 660                  |
| Shape:                 | Round                |
| Input Power:           | AC:220-240V, 50/60Hz |
| Long Life:             | 20,000 Hours         |
| Unit Color:            | White                |
| Body Type:             | Die-Cast Aluminium   |
| PF:                    | >0.55                |
| LED Chip Type:         | SMD                  |
| CRI:                   | >80                  |
| Operation Temperature: | -25°C to +50°C       |
| Dimmable:              | No                   |
| Beam Angle:            | 360°                 |
| Color Temperature:     | 4000K                |
| Dimension:             | Ø135mm               |