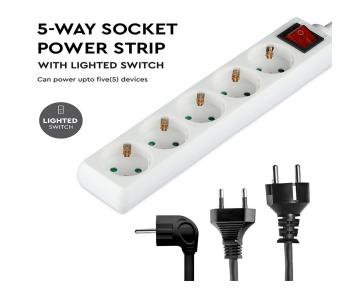

## **FEATURES**

- Premium (type) Socket with built-in lighted switch
- Premium quality cable (3G x 1.5mm²)
- Input power: AC:250V, 50/60Hz
- Max Rated load: Max 3680W
- Easy to use and low maintenance
- Suitable for houses, offices, travel, hotels, showrooms etc.