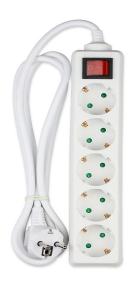

| Type:           | 5 Way            |  |
|-----------------|------------------|--|
| Input Power:    | AC:250V, 50/60Hz |  |
| Unit Color:     | White            |  |
| Input Current:  |                  |  |
| Output Current: | 16A              |  |
| Body Type:      | PP + Copper      |  |
| Dimension:      | 182x45x40mm      |  |
| Rated Load:     | Max 3680W        |  |
| Wire Lenath:    | 1.5m             |  |

## **FEATURES**

- Premium (type) Socket with built-in lighted switch
- Premium quality cable (3G x 1.5mm²)
- Input power: AC:250V, 50/60Hz
- Max Rated load: Max 3680W
- Easy to use and low maintenance
- Suitable for houses, offices, travel, hotels, showrooms etc.