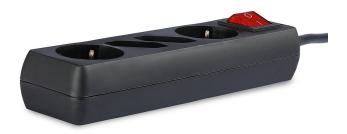

# **FEATURES**

- Premium (type) Socket with built-in lighted switch
- Premium quality cable (3G x 1.5mm²)
- Input power: AC:250V, 50/60Hz
- Max Rated load: Max 3680W
- Easy to use and low maintenance
- Suitable for houses, offices, travel, hotels, showrooms etc.

### **EXTENSION SOCKETS SWITCH**

V-TAC's Electrical range includes innovative products designed to fulfil the requirements of today's consumers by delivering reliable performance. In addition to that, we provide extended multi-year warranty on our products, as well as detailed support.