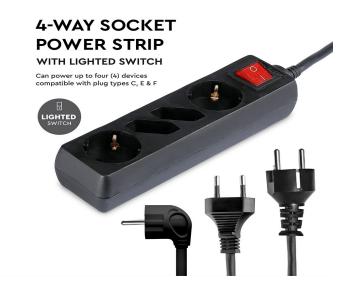

# **FEATURES**

- Premium (type) Socket with built-in lighted switch
- Premium quality cable (3G x 1.5mm²)
- Input power: AC:250V, 50/60Hz
- Max Rated load: Max 3680W
- Easy to use and low maintenance
- Suitable for houses, offices, travel, hotels, showrooms etc.

### **EXTENSION SOCKETS SWITCH**

V-TAC's Electrical range includes innovative products designed to fulfil the requirements of today's consumers by delivering reliable performance. In addition to that, we provide extended multi-year warranty on our products, as well as detailed support.