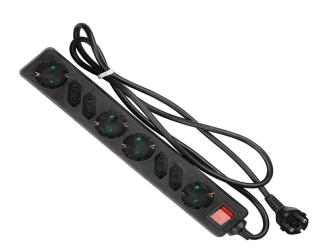

# **FEATURES**

- Premium (type) Socket with built-in lighted switch
- Premium quality cable (3G x 1.5mm²)
- Input power: AC:250V, 50/60Hz
- Max Rated load: Max 3680W
- Easy to use and low maintenance
- Suitable for houses, offices, travel, hotels, showrooms etc.

| Type:           | 8 Way            |  |
|-----------------|------------------|--|
| Input Power:    | AC:250V, 50/60Hz |  |
| Unit Color:     | Black            |  |
| Input Current:  | 16a              |  |
| Output Current: | 16A              |  |
| Body Type:      | PP + Copper      |  |
| Dimension:      | 186x45x40mm      |  |
| Rated Load:     | Max 3680W        |  |
| Wire Length:    | 1.5m             |  |