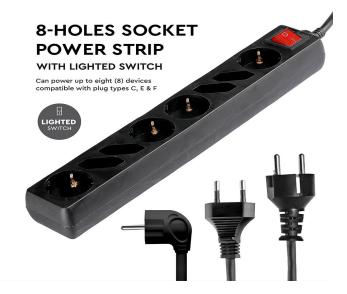

# **FEATURES**

- Premium (type) Socket with built-in lighted switch
- Premium quality cable (3G x 1.5mm²)
- Input power: AC:250V, 50/60Hz
- Max Rated load: Max 3680W
- Easy to use and low maintenance
- Suitable for houses, offices, travel, hotels, showrooms etc.

| Type:           | 8 Way            |  |
|-----------------|------------------|--|
| Input Power:    | AC:250V, 50/60Hz |  |
| Unit Color:     | Black            |  |
| Input Current:  | 16a              |  |
| Output Current: | 16A              |  |
| Body Type:      | PP + Copper      |  |
| Dimension:      | 186x45x40mm      |  |
| Rated Load:     | Max 3680W        |  |
| Wire Length:    | 1.5m             |  |