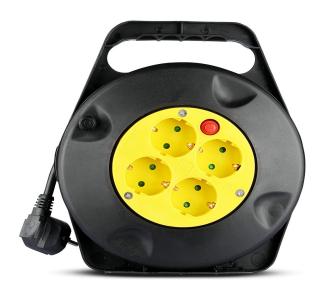

# **FEATURES**

- Cable Reel length: 10 meters
- Designed with 4 individual sockets
- Premium cable reel (3G x 1.5mm²)
- Includes polybag and label
- Input power: AC:250V, 50/60Hz
- Suitable for houses, offices, travel, hotels, showrooms etc.