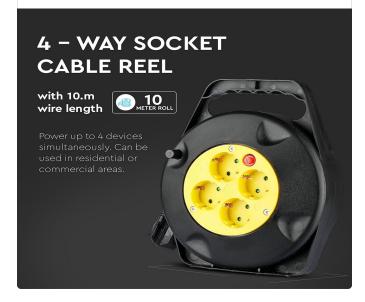

# **FEATURES**

- Cable Reel length: 10 meters
- Designed with 4 individual sockets
- Premium cable reel (3G x 1.5mm²)
- Includes polybag and label
- Input power: AC:250V, 50/60Hz
- Suitable for houses, offices, travel, hotels, showrooms etc.