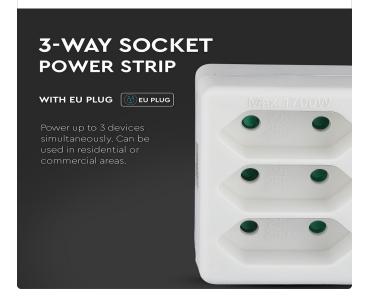

#### **TECHNICAL INFORMATION**

| Type:           | 3 Way      |  |
|-----------------|------------|--|
| Input Power:    | AC:230V    |  |
| Unit Color:     | White      |  |
| Input Current:  | 16a        |  |
| Output Current: | 7.5A       |  |
| Body Type:      | PP         |  |
| Dimension:      | 65x47x72mm |  |
| Rated Load:     | Max 1700W  |  |

# **FEATURES**

- Premium European Plug Adapter
- Input power: AC:230V
- Maximum rated load: Max 1700W
- Portable and easy to use
- $^{\bullet}\,$  Suitable for houses, offices, travel, hotels, showrooms etc.