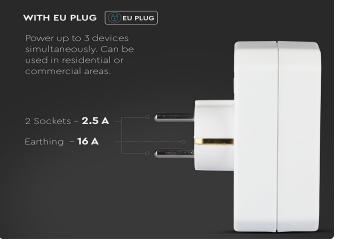

# FEATURES

- Premium European Plug Adapter
- Designed with earthing contact
- Input power: AC:230V
- Maximum rated load: Max 3500W
- Portable and easy to use
- Suitable for houses, offices, travel, hotels, showrooms etc.