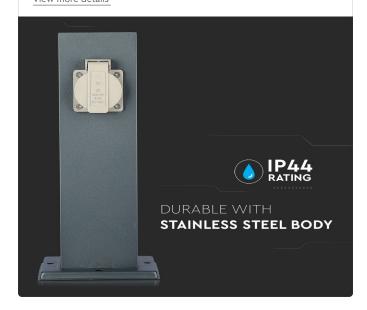

# **FEATURES**

- Schuko Type Garden Socket
- 2 way socket (one way on each side)
- IP44 rating against dust and moisture
- 2x 16A cap model socket
- Suitable for gardens, driveways, pathways etc.

### **TECHNICAL INFORMATION**

| Input Power:    | AC:220-240V, 50Hz |  |
|-----------------|-------------------|--|
| Unit Color:     | Dark Grey         |  |
| Output Current: | 16A               |  |
| Body Type:      | Stainless Steel   |  |
| Dimension:      | 127x300mm         |  |
| Rated Load:     | Max 3680W         |  |