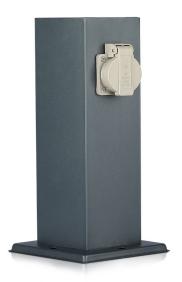

# **FEATURES**

- Schuko Type Garden Socket
- 2 way socket (one way on each side)
- IP44 rating against dust and moisture
- 2x 16A cap model socket
- Suitable for gardens, driveways, pathways etc.

### **2 WAY GARDEN SOCKETS**

V-TAC's Electrical range includes innovative products designed to fulfil the requirements of today's consumers by delivering reliable performance. In addition to that, we provide extended multi-year warranty on our products, as well as detailed support.

### **TECHNICAL INFORMATION**

| Input Power:    | AC:220-240V, 50Hz |  |
|-----------------|-------------------|--|
| Unit Color:     | Dark Grey         |  |
| Output Current: | 16A               |  |
| Body Type:      | Stainless Steel   |  |
| Dimension:      | 127x300mm         |  |
| Rated Load:     | Max 3680W         |  |