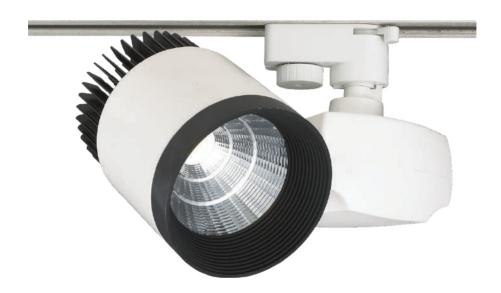

WEEE Number: 80133970

## **INSTALLATION INSTRUCTION**

VT-4540T LED TRACK LIGHT



### **INTRODUCTION**

Thank you for selecting and buying V-TAC LED product. V-TAC will serve you the best. Please read these instructions carefully before starting the installing and keep this manual handy for future reference. If you have any other query, please contact our dealer or local vendor from whom you have purchased the product. They are trained and ready to serve you at the best.



## **STRUCTURE AND SIZE**





### **INSTALLATION INSTRUCTION**

Installation instructions:

- 1. Switch off the power.
- 2. Install track in the ceiling solidly. (see below pic. 1)
- 3. Connect the track to mains (110V-220V) in a correct way. (see below pic. 2)
- 4. Turn adaptor slide switch. (see below pic. 3)
- 5. Fix the lamp into track(see below pic. 4), lift up the lamp and turn adaptor slide