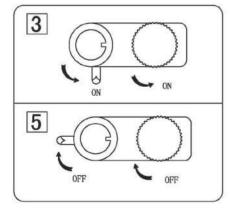

### **INSTALLATION INSTRUCTION**

Installation instructions:

- 1. Switch off the power.
- 2. Install track in the ceiling solidly. (see below pic. 1)
- 3. Connect the track to mains (110V-220V) in a correct way. (see below pic. 2)
- 4. Turn adaptor slide switch. (see below pic. 3)
- 5. Fix the lamp into track(see below pic. 4), lift up the lamp and turn adaptor slide switch. (see below pic. 5)
- 6. Switch on the power if above steps done properly without any mistakes.