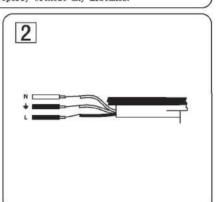

### **INSTALLATION INSTRUCTION**

Installation instructions:

- 1. Switch off the power.
- 2. Install track in the ceiling solidly. (see below pic. 1)
- 3. Connect the track to mains (110V-220V) in a correct way. (see below pic. 2)
- 4. Turn adaptor slide switch. (see below pic. 3)
- 5. Fix the lamp into track(see below pic. 4), lift up the lamp and turn adaptor slide switch. (see below pic. 5)
- 6. Switch on the power if above steps done properly without any mistakes.