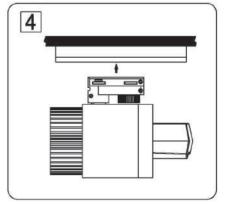

### **INSTALLATION INSTRUCTION**

Installation instructions:

- 1. Switch off the power.
- 2. Install track in the ceiling solidly. (see below pic. 1)
- 3. Connect the track to mains (110V-220V) in a correct way. (see below pic. 2)
- 4. Turn adaptor slide switch. (see below pic. 3)
- 5. Fix the lamp into track(see below pic. 4), lift up the lamp and turn adaptor slide switch. (see below pic. 5)
- 6. Switch on the power if above steps done properly without any mistakes.