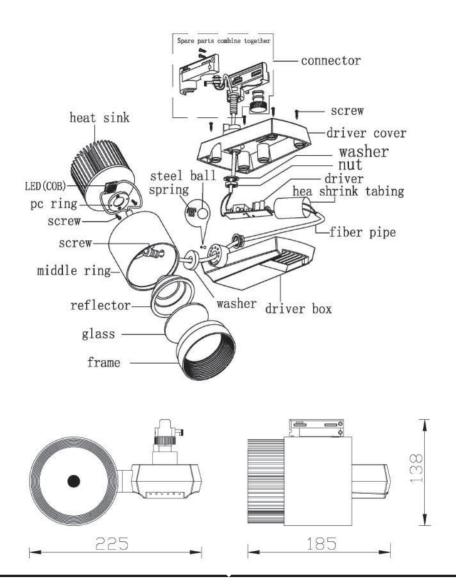

WEEE Number: 80133970

## **INSTALLATION INSTRUCTION**

VT-4540T LED TRACK LIGHT



### **INTRODUCTION**

Thank you for selecting and buying V-TAC LED product. V-TAC will serve you the best. Please read these instructions carefully before starting the installing and keep this manual handy for future reference. If you have any other query, please contact our dealer or local vendor from whom you have purchased the product. They are trained and ready to serve you at the best.



## **STRUCTURE AND SIZE**





### **INSTALLATION INSTRUCTION**

Installation instructions:

- 1. Switch off the power.
- 2. Install track in the ceiling solidly. (see below pic. 1)
- 3. Connect the track to mains (110V-220V) in a correct way. (see below pic. 2)
- 4. Turn adaptor slide switch. (see below pic. 3)
- 5. Fix the lamp into track(see below pic. 4), lift up the lamp and turn adaptor slide switch. (see below pic. 5)
- 6. Switch on the power if above steps done properly without any mistakes.











#### **NOTICE**

- Risk of shock, hence disconnect at fuse or circuit breaker before installation or servicing.
- Suitable for a Maximum use of 10-20 Hours Daily. Usage of product for 24Hours a day would void the warranty.

#### **WARRANTY**

- This product is warranted from manufacturing defect only.
- The wa