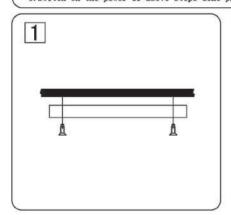

### **INSTALLATION INSTRUCTION**

Installation instructions:

- 1. Switch off the power.
- 2. Install track in the ceiling solidly. (see below pic. 1)
- 3. Connect the track to mains (110V-220V) in a correct way. (see below pic. 2)
- 4. Turn adaptor slide switch. (see below pic. 3)
- 5. Fix the lamp into track(see below pic. 4), lift up the lamp and turn adaptor slide switch. (see below pic. 5)
- 6. Switch on the power if above steps done properly without any mistakes.